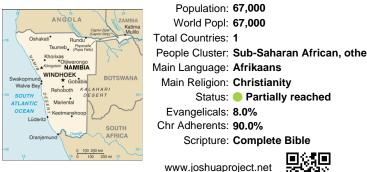

## Pray for the Nations Baster, Rehobother in Namibia

Population: 67,000 World Popl: 67,000 Total Countries: 1 People Cluster: Sub-Saharan African, othe Main Language: Afrikaans Main Religion: Christianity Status: Partially reached Evangelicals: 8.0% Chr Adherents: 90.0% Scripture: Complete Bible