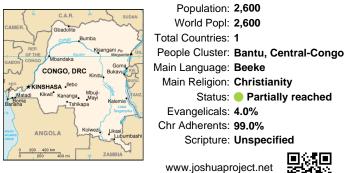

# *Pray for the Nations* Beeke in Congo, DRC

Population: 2,600 World Popl: 2,600 Total Countries: 1 People Cluster: Bantu, Central-Congo Main Language: Beeke Main Religion: Christianity Status: Partially reached Evangelicals: 4.0% Chr Adherents: 99.0% Scripture: Unspecified

# *Pray for the Nations* Beeke in Congo, DRC

Population: 2,600 World Popi: 2,600 Total Countries: 1 People Cluster: Bantu, Central-Congo Main Language: Beeke Main Religion: Christianity Status: Partially reached Evangelicals: 4.0% Chr Adherents: 99.0% Scripture: Unspecified

Population: 2,600 World Popl: 2,600 Total Countries: 1 People Cluster: Bantu, Central-Congo Main Language: Beeke Main Religion: Christianity Status: Partially reached Evangelicals: 4.0% Chr Adherents: 99.0% Scripture: Unspecified