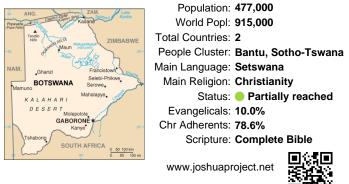

#### Pray for the Nations Setswana in Botswana

www.joshuaproject.net

Population: 477,000 World Popl: 915,000 Total Countries: 2 People Cluster: Bantu, Sotho-Tswana Main Language: Setswana Main Religion: Christianity Status: Partially reached Evangelicals: 10.0% Chr Adherents: 78.6% Scripture: Complete Bible