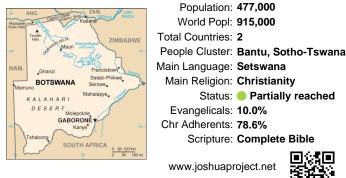

#### Pray for the Nations Setswana in Botswana

Population: 477,000 World Popl: 915,000 Total Countries: 2 People Cluster: Bantu, Sotho-Tswana Main Language: Setswana Main Religion: Christianity Status: Partially reached Evangelicals: 10.0% Chr Adherents: 78.6% Scripture: Complete Bible