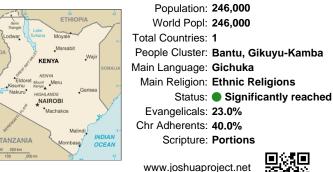

#### Pray for the Nations Chuka in Kenya

Population: 246,000 World Popl: 246,000 Total Countries: 1 People Cluster: Bantu, Gikuyu-Kamba Main Language: Gichuka Main Religion: Ethnic Religions Status: Significantly reached Evangelicals: 23.0% Chr Adherents: 40.0% Scripture: Portions

### Pray for the Nations Chuka in Kenya

Population: 246,000 World Popl: 246,000 Total Countries: 1 People Cluster: Bantu, Gikuyu-Kamba Main Language: Gichuka Main Religion: Ethnic Religions Status: Significantly reached Evangelicals: 23.0% Chr Adherents: 40.0% Scripture: Portions