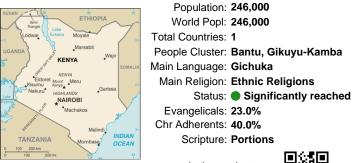

#### Pray for the Nations Chuka in Kenya

Population: 246,000 World Popl: 246,000 Total Countries: 1 People Cluster: Bantu, Gikuyu-Kamba Main Language: Gichuka Main Religion: Ethnic Religions Status: Significantly reached Evangelicals: 23.0% Chr Adherents: 40.0% Scripture: Portions

www.joshuaproject.net