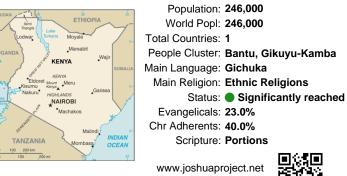

#### Pray for the Nations Chuka in Kenya

Population: 246,000 World Popl: 246,000 Total Countries: 1 People Cluster: Bantu, Gikuyu-Kamba Main Language: Gichuka Main Religion: Ethnic Religions Status: Significantly reached Evangelicals: 23.0% Chr Adherents: 40.0% Scripture: Portions

www.joshuaproject.net