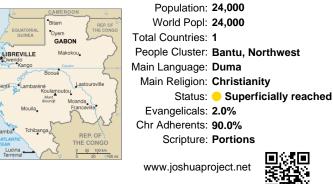

## Pray for the Nations Duma, Aduma in Gabon

Population: 24,000 World Popl: 24,000 Total Countries: 1 People Cluster: Bantu, Northwest Main Language: Duma Main Religion: Christianity Status: - Superficially reached Evangelicals: 2.0% Chr Adherents: 90.0% Scripture: Portions

www.joshuaproject.net

"Declare His glory among the nations." Psalm 96:3