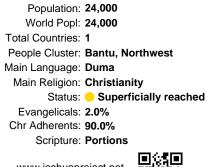

Population: 24,000 World Popl: 24,000 Total Countries: 1 People Cluster: Bantu, Northwest Main Language: Duma Main Religion: Christianity Status: - Superficially reached Evangelicals: 2.0% Chr Adherents: 90.0% Scripture: Portions

www.joshuaproject.net

"Declare His glory among the nations." Psalm 96:3