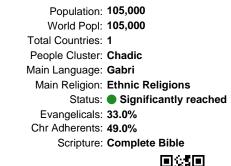

## Pray for the Nations Gabri in Chad

Population: 105,000 World Popl: 105,000 Total Countries: 1 People Cluster: Chadic Main Language: Gabri Main Religion: Ethnic Religions Status: Significantly reached Evangelicals: 33.0% Chr Adherents: 49.0% Scripture: Complete Bible

### Pray for the Nations Gabri in Chad

Population: 105,000 World Popl: 105,000 Total Countries: 1 People Cluster: Chadic Main Language: Gabri Main Religion: Ethnic Religions Status: Significantly reached Evangelicals: 33.0% Chr Adherents: 49.0% Scripture: Complete Bible

Population: 105,000 World Popl: 105,000 Total Countries: 1 People Cluster: Chadic Main Language: Gabri Main Religion: Ethnic Religions Status: Significantly reached Evangelicals: 33.0% Chr Adherents: 49.0% Scripture: Complete Bible