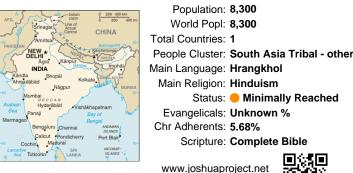

# Pray for the Nations **Hrangkhol in India**

| Indian 0 200 400 km                                  | Population: 8,300                         |
|------------------------------------------------------|-------------------------------------------|
| Claim 0 200 400 mi<br>ISrīnagar, Actual              | World Popl: 8,300                         |
| Amritsar                                             | Total Countries: 1                        |
| NEW * NEPAL * BHUTAN                                 | People Cluster: South Asia Tribal - other |
| Agra Kanpur<br>INDIA Imphäl                          | Main Language: Hrangkhol                  |
| dla Bhopăl Kolkata BandLapesh<br>adābād Nāgpur Burma | Main Religion: Hinduism                   |
| Mumbai<br>DECCAN                                     | Status: 🔶 Minimally Reached               |
| Panaji Bay of                                        | Evangelicals: Unknown %                   |
| Bengaluru Chennai                                    | Chr Adherents: 5.68%                      |
| Calicut Pondicherry Port Blair<br>Cochin Madurai 10- | Scripture: Complete Bible                 |
| Tuticorin LANKA ISLANDS                              | 티스린티                                      |