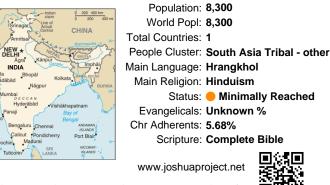

#### Pray for the Nations Hrangkhol in India

Population: 8,300 World Popl: 8,300 Total Countries: 1 People Cluster: South Asia Tribal - other Main Language: Hrangkhol Main Religion: Hinduism Status: 
Minimally Reached Evangelicals: Unknown % Chr Adherents: 5.68% Scripture: Complete Bible