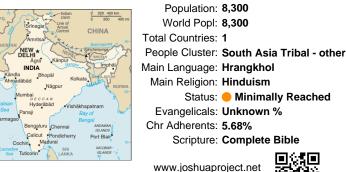

## Pray for the Nations Hrangkhol in India

Population: 8,300 World Popl: 8,300 Total Countries: 1 People Cluster: South Asia Tribal - other Main Language: Hrangkhol Main Religion: Hinduism Status: 
Minimally Reached Evangelicals: Unknown % Chr Adherents: 5.68% Scripture: Complete Bible