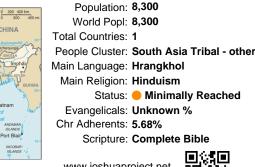

Population: 8,300 World Popl: 8,300 Total Countries: 1 People Cluster: South Asia Tribal - other Main Language: Hrangkhol Main Religion: Hinduism Status: 
Minimally Reached Evangelicals: Unknown % Chr Adherents: 5.68% Scripture: Complete Bible