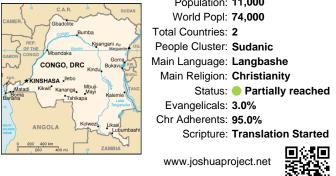

# Pray for the Nations Banda-Langbashe in Congo, DRC

Population: 11,000 World Popl: 74,000 Total Countries: 2 People Cluster: Sudanic Main Language: Langbashe Main Religion: Christianity Status: Partially reached Evangelicals: 3.0% Chr Adherents: 95.0% Scripture: Translation Started