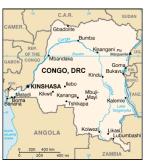

## Pray for the Nations Banda-Langbashe in Congo, DRC

| C.A.R. 24 SUDAN                                           | Population: 11,000             |
|-----------------------------------------------------------|--------------------------------|
| CAMER.                                                    | World Popl: <b>74,000</b>      |
| Congo Bumba                                               | Total Countries: 2             |
| OF THE Founder Kisangani Pic UG.<br>Mbandaka              | People Cluster: Sudanic        |
| CONGO, DRC                                                | Main Language: Langbashe       |
|                                                           | Main Religion: Christianity    |
| Matadi Kikwit Kananga Mbuji-<br>Boma BomaTshikapa Kalemie | Status: O Partially reached    |
| Banaria                                                   | Evangelicals: 3.0%             |
| ANGOLA Kolwezi, Likasi                                    | Chr Adherents: 95.0%           |
| ANGOLA Lubumbashi                                         | Scripture: Translation Started |
| 0 200 400 km<br>0 200 400 mi 24 ZAMBIA                    | 同公式同                           |
|                                                           | www.joshuaproject.net          |