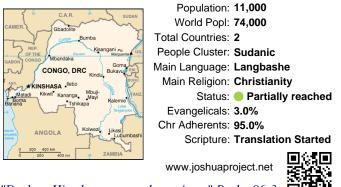

Population: 11,000 World Popl: 74,000 Total Countries: 2 People Cluster: Sudanic Main Language: Langbashe Main Religion: Christianity Status: Partially reached Evangelicals: 3.0% Chr Adherents: 95.0% Scripture: Translation Started