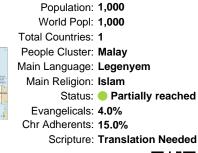

## Pray for the Nations Legenyem in Indonesia

Population: 1,000 World Popl: 1,000 Total Countries: 1 People Cluster: Malay Main Language: Legenyem Main Religion: Islam Status: Partially reached Evangelicals: 4.0% Chr Adherents: 15.0% Scripture: Translation Needed