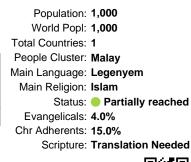

## Pray for the Nations Legenyem in Indonesia

Population: 1,000 World Popl: 1,000 Total Countries: 1 People Cluster: Malay Main Language: Legenyem Main Religion: Islam Status: Partially reached Evangelicals: 4.0% Chr Adherents: 15.0% Scripture: Translation Needed