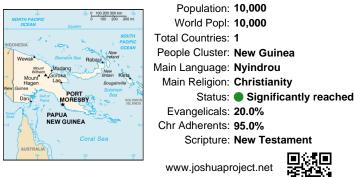

# Pray for the Nations Lindrou, Nyindrou in Papua New Guinea

Population: 10,000 World Popl: 10,000 Total Countries: 1 People Cluster: New Guinea Main Language: Nyindrou Main Religion: Christianity Status: Significantly reached Evangelicals: 20.0% Chr Adherents: 95.0% Scripture: New Testament