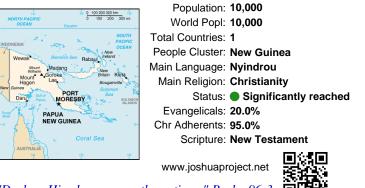

#### Pray for the Nations Lindrou, Nyindrou in Papua New Guinea

Population: 10,000 World Popl: 10,000 Total Countries: 1 People Cluster: New Guinea Main Language: Nyindrou Main Religion: Christianity Status: Significantly reached Evangelicals: 20.0% Chr Adherents: 95.0% Scripture: New Testament