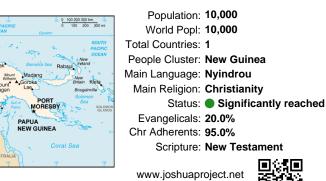

### Pray for the Nations Lindrou, Nyindrou in Papua New Guinea

Population: 10,000 World Popl: 10,000 Total Countries: 1 People Cluster: New Guinea Main Language: Nyindrou Main Religion: Christianity Status: Significantly reached Evangelicals: 20.0% Chr Adherents: 95.0% Scripture: New Testament