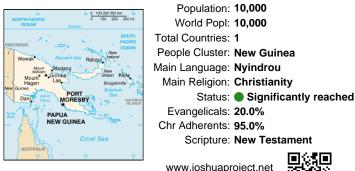

# Pray for the Nations Lindrou, Nyindrou in Papua New Guinea

Population: 10,000 World Popl: 10,000 Total Countries: 1 People Cluster: New Guinea Main Language: Nyindrou Main Religion: Christianity Status: Significantly reached Evangelicals: 20.0% Chr Adherents: 95.0% Scripture: New Testament