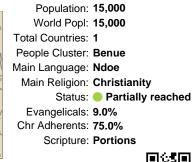

Population: 15,000 World Popi: 15,000 Total Countries: 1 People Cluster: Benue Main Language: Ndoe Main Religion: Christianity Status: Partially reached Evangelicals: 9.0% Chr Adherents: 75.0% Scripture: Portions