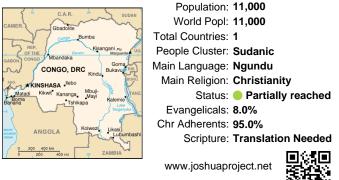

Population: 11,000 World Popl: 11,000 Total Countries: 1 People Cluster: Sudanic Main Language: Ngundu Main Religion: Christianity Status: Partially reached Evangelicals: 8.0% Chr Adherents: 95.0% Scripture: Translation Needed

## Pray for the Nations Ngundu in Congo, DRC

Population: 11,000 World Popl: 11,000 Total Countries: 1 People Cluster: Sudanic Main Language: Ngundu Main Religion: Christianity Status: Partially reached Evangelicals: 8.0% Chr Adherents: 95.0% Scripture: Translation Needed េះច www.joshuaproject.net

## *Pray for the Nations* Ngundu in Congo, DRC

Population: 11,000 World Popl: 11,000 Total Countries: 1 People Cluster: Sudanic Main Language: Ngundu Main Religion: Christianity Status: 
Partially reached Evangelicals: 8.0% Chr Adherents: 95.0% Scripture: Translation Needed