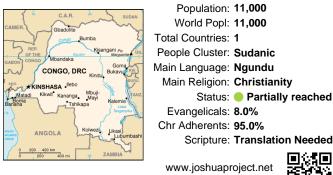

## Pray for the Nations Ngundu in Congo, DRC

Population: 11,000 World Popl: 11,000 Total Countries: 1 People Cluster: Sudanic Main Language: Ngundu Main Religion: Christianity Status: Partially reached Evangelicals: 8.0% Chr Adherents: 95.0% Scripture: Translation Needed

Population: 11,000 World Popl: 11,000 Total Countries: 1 People Cluster: Sudanic Main Language: Ngundu Main Religion: Christianity Status: Partially reached Evangelicals: 8.0% Chr Adherents: 95.0% Scripture: Translation Needed