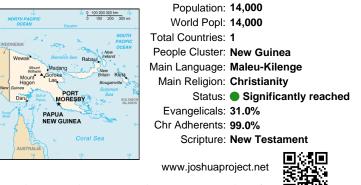

### Maleu, Kaitarolea in Papua New Guinea

Dani

| Population:      | 14,000                |
|------------------|-----------------------|
| World Popl:      | 14,000                |
| Total Countries: | 1                     |
| People Cluster:  | New Guinea            |
| Main Language:   | Maleu-Kilenge         |
| Main Religion:   | Christianity          |
| Status:          | Significantly reached |
| Evangelicals:    | 31.0%                 |
| Chr Adherents:   | 99.0%                 |
| Scripture:       | New Testament         |
| www.joshuapi     | roject.net            |