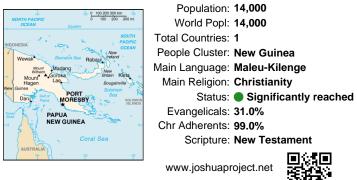

#### Pray for the Nations Maleu, Kaitarolea in Papua New Guinea

Population: 14,000 World Popl: 14,000 Total Countries: 1 People Cluster: New Guinea Main Language: Maleu-Kilenge Main Religion: Christianity Status: Significantly reached Evangelicals: 31.0% Chr Adherents: 99.0% Scripture: New Testament

### Pray for the Nations Maleu, Kaitarolea in Papua New Guinea

Population: 14,000 World Popl: 14,000 Total Countries: 1 People Cluster: New Guinea Main Language: Maleu-Kilenge Main Religion: Christianity Status: Significantly reached Evangelicals: 31.0% Chr Adherents: 99.0% Scripture: New Testament