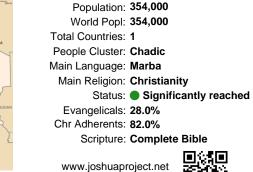

Pray for the Nations Marba, Kulung in Chad

Population: 354,000 LIBYA World Popl: 354,000 Total Countries: 1 People Cluster: Chadic Main Language: Marba Main Religion: Christianity Status: Significantly reached Evangelicals: 28.0% Chr Adherents: 82.0% Scripture: Complete Bible www.joshuaproject.net