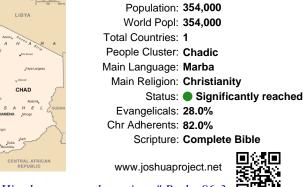

### *Pray for the Nations* Marba, Kulung in Chad

| 0 100 200 km<br>0 100 200 mi | Population: <b>354,000</b>  |
|------------------------------|-----------------------------|
| LIBYA                        | World Popl: 354,000         |
| A H A R A                    | Total Countries: 1          |
| Erri Koussi                  | People Cluster: Chadic      |
| "Faya-Largeau                | Main Language: Marba        |
| V Operate                    | Main Religion: Christianity |
| CHAD Ablethe                 | Status:  Status:  Status:   |
| S A H E L SUDAN              | Evangelicals: 28.0%         |
| ~ ~                          | Chr Adherents: 82.0%        |
| Doba Sarh                    | Scripture: Complete Bible   |
| CENTRAL AERICAN              | In CSII                     |
| REPUBLIC                     | www.joshuaproject.net       |