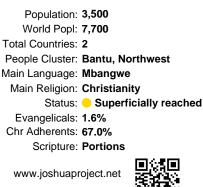

#### *Pray for the Nations* Mbangwe in Congo, Republic of

Population: 3,500 World Popl: 7,700 Total Countries: 2 People Cluster: Bantu, Northwest Main Language: Mbangwe Main Religion: Christianity Status: Superficially reached Evangelicals: 1.6% Chr Adherents: 67.0% Scripture: Portions

www.joshuaproject.net "Declare His glory among the nations." Psalm 96:3