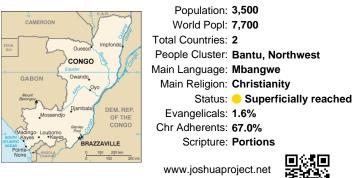

#### *Pray for the Nations* Mbangwe in Congo, Republic of

Population: 3,500 World Popl: 7,700 Total Countries: 2 People Cluster: Bantu, Northwest Main Language: Mbangwe Main Religion: Christianity Status: Superficially reached Evangelicals: 1.6% Chr Adherents: 67.0% Scripture: Portions

www.joshuaproject.net

"Declare His glory among the nations." Psalm 96:3