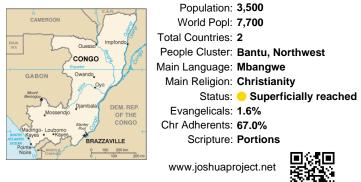

### *Pray for the Nations* Mbangwe in Congo, Republic of

Population: 3,500 World Popl: 7,700 Total Countries: 2 People Cluster: Bantu, Northwest Main Language: Mbangwe Main Religion: Christianity Status: Superficially reached Evangelicals: 1.6% Chr Adherents: 67.0% Scripture: Portions

www.joshuaproject.net

"Declare His glory among the nations." Psalm 96:3