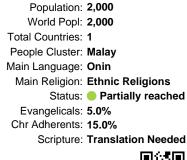

#### *Pray for the Nations* **Onin, Sepa in Indonesia**

Population: 2,000 World Popl: 2,000 Total Countries: 1 People Cluster: Malay Main Language: Onin Main Religion: Ethnic Religions Status: 
 Partially reached Evangelicals: 5.0% Chr Adherents: 15.0% Scripture: Translation Needed