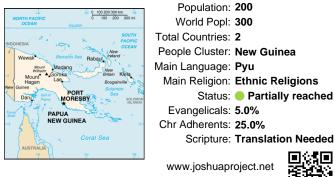

Population: 200 World Popl: 300 Total Countries: 2 People Cluster: New Guinea Main Language: Pyu Main Religion: Ethnic Religions Status: Partially reached Evangelicals: 5.0% Chr Adherents: 25.0% Scripture: Translation Needed

# Pray for the Nations Pyu in Papua New Guinea

www.joshuaproject.net

Population: 200 World Popl: 300 Total Countries: 2 People Cluster: New Guinea Main Language: Pyu Main Religion: Ethnic Religions Status: Partially reached Evangelicals: 5.0% Chr Adherents: 25.0% Scripture: Translation Needed