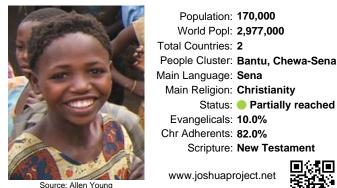

## Pray for the Nations Sena in Zimbabwe

Population: 170,000 World Popl: 2,977,000 Total Countries: 2 People Cluster: Bantu, Chewa-Sena Main Language: Sena Main Religion: Christianity Status: 
Partially reached Evangelicals: 10.0% Chr Adherents: 82.0% Scripture: New Testament

www.joshuaproject.net Source: Allen Young