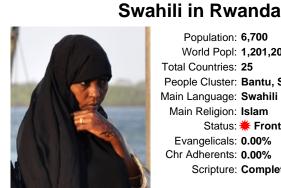

### *Pray for the Nations*

Population: 6,700 World Popl: 1,201,200 Total Countries: 25

People Cluster: Bantu, Swahili

Main Language: Swahili Main Religion: Islam

Status: \* Frontier Unreached

Evangelicals: 0.00% Chr Adherents: 0.00%

Scripture: Complete Bible

www.joshuaproject.net

Source: Luciano Rizzello - Flickr "Declare His glory among the nations." Psalm 96:3