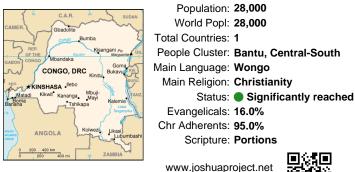

# Pray for the Nations Wongo in Congo, DRC

Population: 28,000 World Popl: 28,000 Total Countries: 1 People Cluster: Bantu, Central-South Main Language: Wongo Main Religion: Christianity Status: Significantly reached Evangelicals: 16.0% Chr Adherents: 95.0% Scripture: Portions

## Pray for the Nations Wongo in Congo, DRC

Population: 28,000 World Popl: 28,000 Total Countries: 1 People Cluster: Bantu, Central-South Main Language: Wongo Main Religion: Christianity Status: Significantly reached Evangelicals: 16.0% Chr Adherents: 95.0% Scripture: Portions

Population: 28,000 World Popl: 28,000 Total Countries: 1 People Cluster: Bantu, Central-South Main Language: Wongo Main Religion: Christianity Status: Significantly reached Evangelicals: 16.0% Chr Adherents: 95.0% Scripture: Portions

#### Pray for the Nations Wongo in Congo, DRC

Population: 28,000 World Popl: 28,000 Total Countries: 1 People Cluster: Bantu, Central-South Main Language: Wongo Main Religion: Christianity Status: Significantly reached Evangelicals: 16.0% Chr Adherents: 95.0% Scripture: Portions