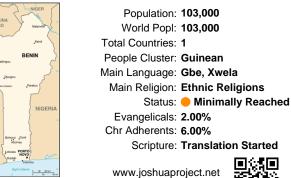

Population: 103,000 World Popl: 103,000 Total Countries: 1 People Cluster: Guinean Main Language: Gbe, Xwela Main Religion: Ethnic Religions Status: 
Minimally Reached Evangelicals: 2.00% Chr Adherents: 6.00% Scripture: Translation Started

www.joshuaproject.net

"Declare His glory among the nations." Psalm 96:3