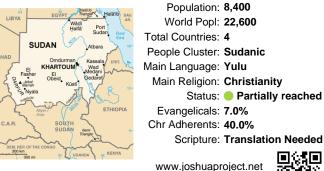

Population: 8,400 World Popl: 22,600 tal Countries: 4 eople Cluster: Sudanic ain Language: Yulu Main Religion: Christianity Status: 
Partially reached Evangelicals: 7.0% hr Adherents: 40.0% Scripture: Translation Needed