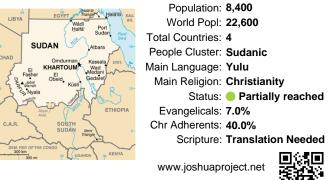

## Pray for the Nations Yulu in Sudan

Population: 8,400 World Popl: 22,600 Total Countries: 4 People Cluster: Sudanic Main Language: Yulu Main Religion: Christianity Status: 
Partially reached Evangelicals: 7.0% Chr Adherents: 40.0% Scripture: Translation Needed