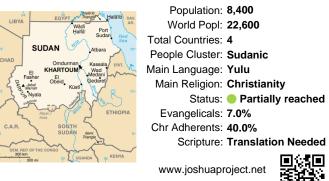

# Pray for the Nations Yulu in Sudan

| Population: <b>8,400</b><br>World Popl: <b>22,600</b><br>Total Countries: <b>4</b><br>People Cluster: <b>Sudanic</b><br>Main Language: <b>Yulu</b><br>Main Religion: <b>Christianity</b><br>Status: <b>● Partially reached</b><br>Evangelicals: <b>7.0%</b><br>Chr Adherents: <b>40.0%</b><br>Scripture: <b>Translation Needed</b> | AR SOUTH SUDAN                                                           |
|------------------------------------------------------------------------------------------------------------------------------------------------------------------------------------------------------------------------------------------------------------------------------------------------------------------------------------|--------------------------------------------------------------------------|
| Scripture: Translation Needed                                                                                                                                                                                                                                                                                                      |                                                                          |
| www.joshuaproject.net                                                                                                                                                                                                                                                                                                              | DEM. REP. OF THE CONGO<br>300 km<br>300 km<br>300 mi<br>300 mi<br>300 mi |