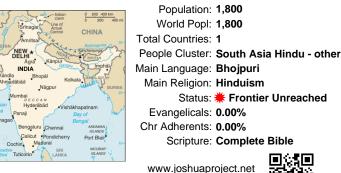

#### Pray for the Nations Khulant in India

Population: 1,800 World Popl: 1,800 Total Countries: 1 People Cluster: South Asia Hindu - other Main Language: Bhojpuri Main Religion: Hinduism Status: **# Frontier Unreached** Evangelicals: 0.00% Chr Adherents: 0.00% Scripture: Complete Bible