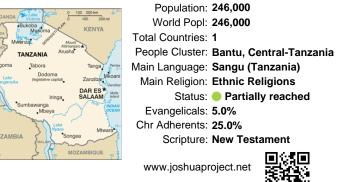

#### Pray for the Nations Sangu in Tanzania

Population: 246,000 World Popl: 246,000 Total Countries: 1 People Cluster: Bantu, Central-Tanzania Main Language: Sangu (Tanzania) Main Religion: Ethnic Religions Status: Partially reached Evangelicals: 5.0% Chr Adherents: 25.0% Scripture: New Testament