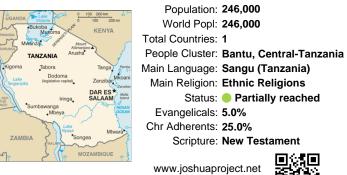

### Pray for the Nations Sangu in Tanzania

Population: 246,000 World Popl: 246,000 Total Countries: 1 People Cluster: Bantu, Central-Tanzania Main Language: Sangu (Tanzania) Main Religion: Ethnic Religions Status: Partially reached Evangelicals: 5.0% Chr Adherents: 25.0% Scripture: New Testament