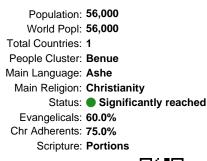

#### Pray for the Nations Ashe in Nigeria

Population: 56,000 World Popl: 56,000 Total Countries: 1 People Cluster: Benue Main Language: Ashe Main Religion: Christianity Status: Significantly reached Evangelicals: 60.0% Chr Adherents: 75.0% Scripture: Portions