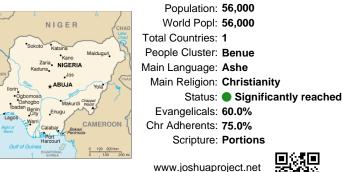

#### Pray for the Nations Ashe in Nigeria

Evangelicals: 60.0% Chr Adherents: 75.0% Scripture: Portions

"Declare His glory among the nations." Psalm 96:3

#### Pray for the Nations Ashe in Nigeria

NIGER

NIGERIA

www.joshuaproject.net

"Declare His glory among the nations." Psalm 96:3