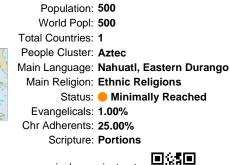

# Nahuatl, Eastern Durango in Mexico

Population: 500 World Popl: 500 Total Countries: 1 People Cluster: Aztec Main Language: Nahuatl, Eastern Durango Main Religion: Ethnic Religions Status: 
Minimally Reached Evangelicals: 1.00% Chr Adherents: 25.00% Scripture: Portions

World Popl: 500 Total Countries: 1 People Cluster: Aztec Main Language: Nahuatl, Eastern Durango Main Religion: Ethnic Religions Status: 
Minimally Reached Evangelicals: 1.00% Chr Adherents: 25.00% Scripture: Portions