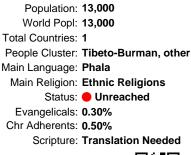

#### Pray for the Nations Phala in China

Population: 13,000 World Popl: 13,000 Total Countries: 1 People Cluster: Tibeto-Burman, other Main Language: Phala Main Religion: Ethnic Religions Status: • Unreached Evangelicals: 0.30% Chr Adherents: 0.50% Scripture: Translation Needed

## Phala in China

Population: 13,000 World Popl: 13,000 Total Countries: 1 People Cluster: Tibeto-Burman, other Main Language: Phala Main Religion: Ethnic Religions Status: • Unreached Evangelicals: 0.30% Chr Adherents: 0.50% Scripture: Translation Needed

# Pray for the Nations Phala in China

Population: 13,000 World Popl: 13,000 Total Countries: 1 People Cluster: Tibeto-Burman, other Main Language: Phala Main Religion: Ethnic Religions Status: **Unreached** Evangelicals: 0.30% Chr Adherents: 0.50% Scripture: Translation Needed

## Pray for the Nations Phala in China

Population: 13,000 World Popl: 13,000 Total Countries: 1 People Cluster: Tibeto-Burman, other Main Language: Phala Main Religion: Ethnic Religions Status: • Unreached Evangelicals: 0.30% Chr Adherents: 0.50% Scripture: Translation Needed