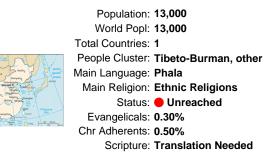

#### Pray for the Nations Phala in China

Population: 13,000 World Popl: 13,000 Total Countries: 1 People Cluster: Tibeto-Burman, other Main Language: Phala Main Religion: Ethnic Religions Status: • Unreached Evangelicals: 0.30% Chr Adherents: 0.50% Scripture: Translation Needed