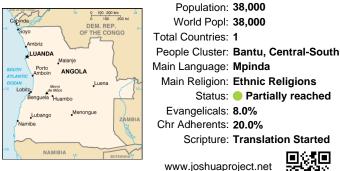

## Pray for the Nations Mpinda in Angola

Population: 38,000 World Popl: 38,000 Total Countries: 1 People Cluster: Bantu, Central-South Main Language: Mpinda Main Religion: Ethnic Religions Status: Partially reached Evangelicals: 8.0% Chr Adherents: 20.0% Scripture: Translation Started

www.joshuaproject.net

"Declare His glory among the nations." Psalm 96:3