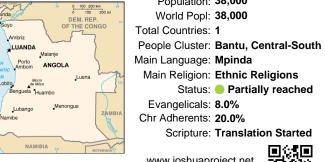

### Pray for the Nations Mpinda in Angola

Population: 38,000 World Popl: 38,000 People Cluster: Bantu, Central-South Main Language: Mpinda Main Religion: Ethnic Religions Status: Partially reached Evangelicals: 8.0% Chr Adherents: 20.0% Scripture: Translation Started

www.joshuaproject.net